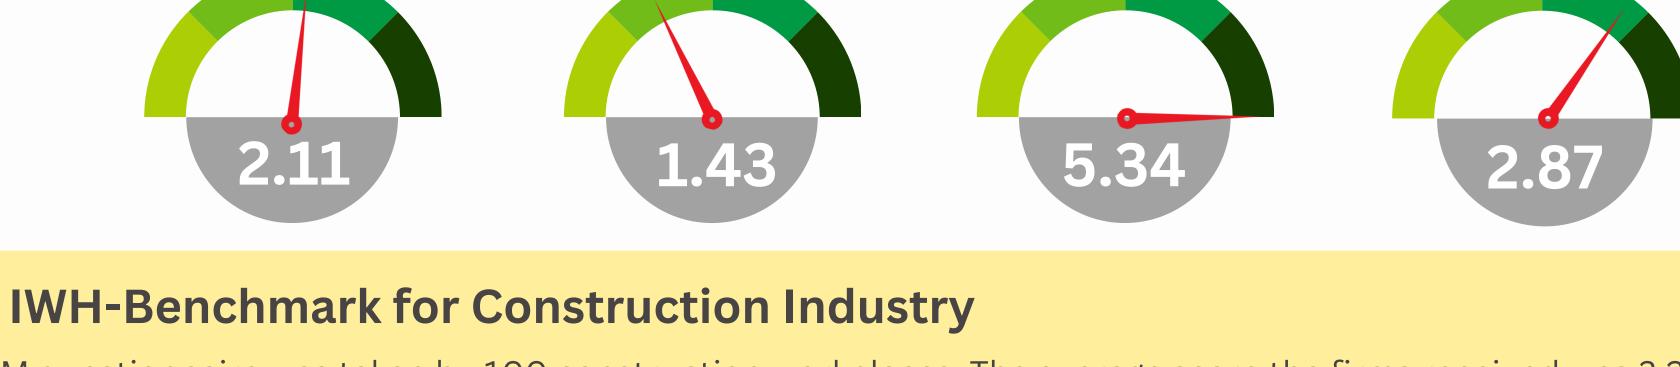

## Fall 2024 Summary

Saskatchewan companies have participated in the Safety 851 Culture Survey.

In 2011 and 2013, the IWH-OPM questionnaire was taken by 100 construction workplaces. The average score the firms received was 3.23. This score is also known as the IWH-OPM Benchmark Score. Any firm that has received an average score of or above 3.23 is doing well on their safety practices. Any firm with a score below 3.23 may need to re-evaluate and improve their safety practices.

COR

**Total Number** 128 of Surveys

Average # of **Surveys Per Firm** 

**Total Number** 476 of Surveys

Average # of **Surveys Per Firm** 

Non COR-Certified 3.51

3.23

**COR-Certified** 