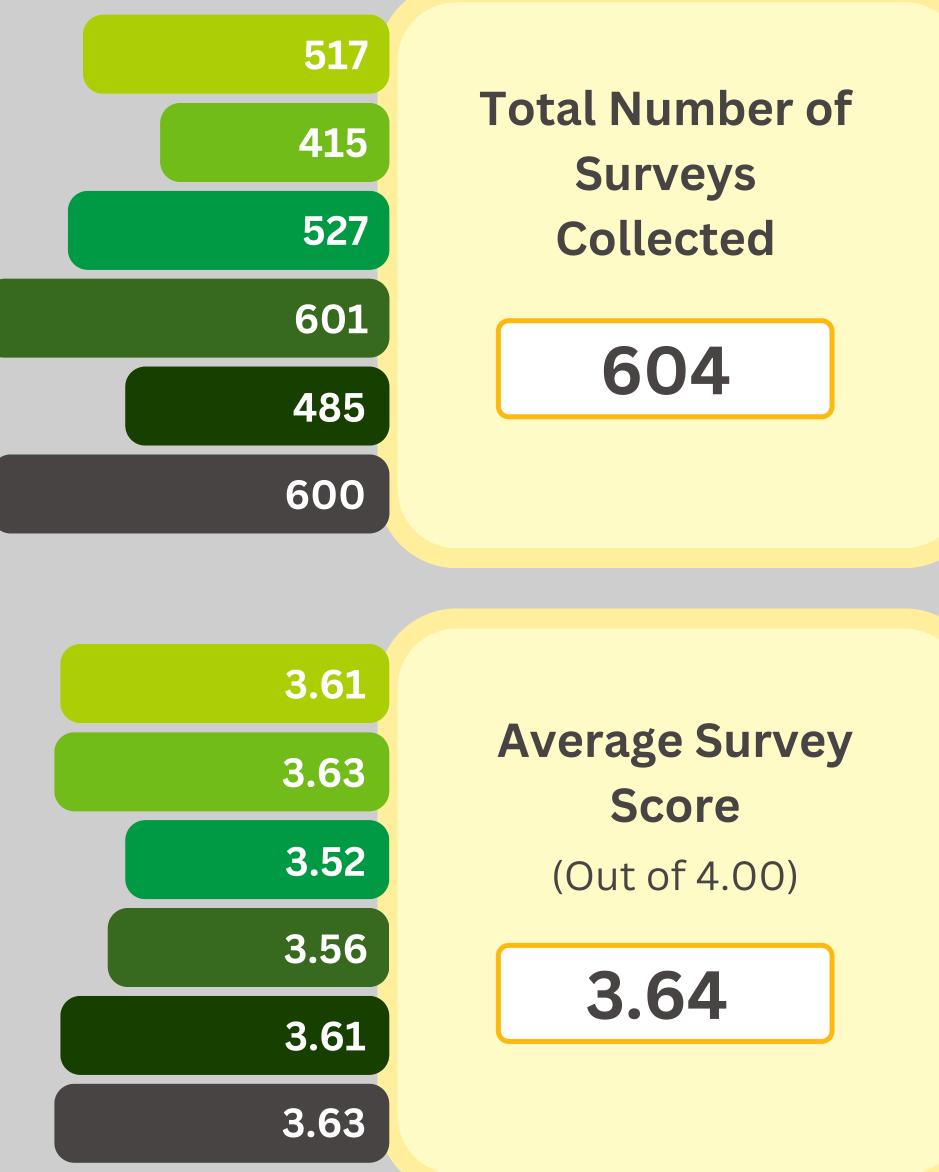

## Fall 2024 Summary

Saskatchewan companies have participated in the Safety 851 Culture Survey.

In 2011 and 2013, the IWH-OPM questionnaire was taken by 100 construction workplaces. The average score the firms received was 3.23. This score is also known as the IWH-OPM Benchmark Score. Any firm that has received an average score of or above 3.23 is doing well on their safety practices. Any firm with a score below 3.23 may need to re-evaluate and improve their safety practices.