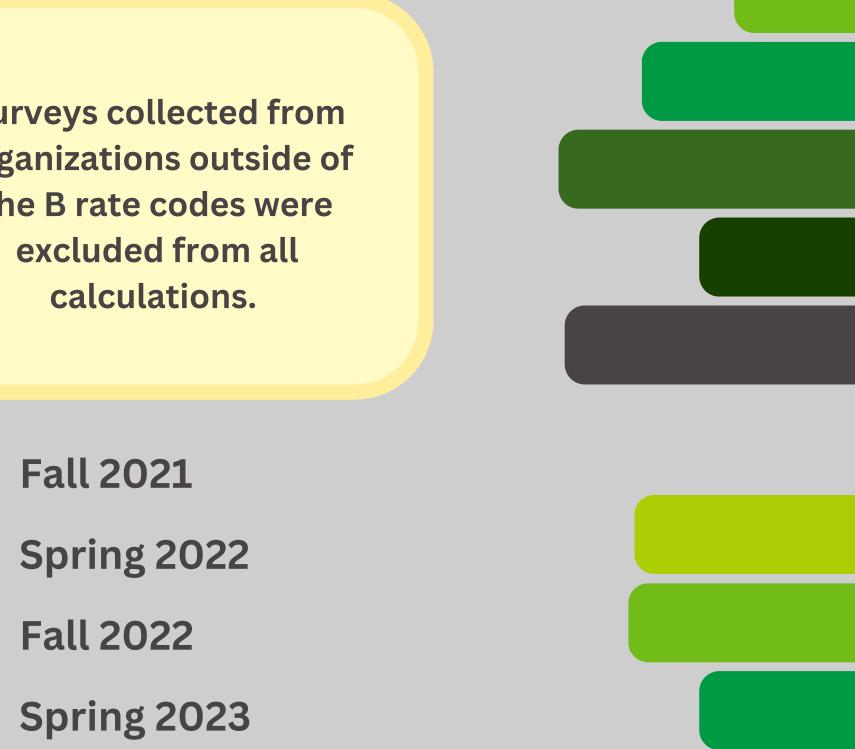

## Fall 2024 Summary

Saskatchewan companies have participated in the Safety 851 Culture Survey.

In 2011 and 2013, the IWH-OPM questionnaire was taken by 100 construction workplaces. The average score the firms received was 3.23. This score is also known as the IWH-OPM Benchmark Score. Any firm that has received an average score of or above 3.23 is doing well on their safety practices. Any firm with a score below 3.23 may need to re-evaluate and improve their safety practices.