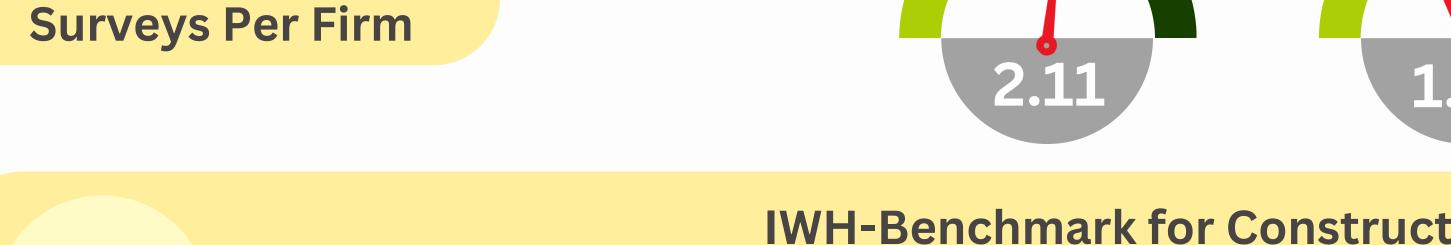

## Fall 2024 Summary

Saskatchewan companies have participated in the Safety 851 Culture Survey.

In 2011 and 2013, the IWH-OPM questionnaire was taken by 100 construction workplaces. The average score the firms received was 3.23. This score is also known as the IWH-OPM Benchmark Score. Any firm that has received an average score of or above 3.23 is doing well on their safety practices. Any firm with a score below 3.23 may need to re-evaluate and improve their safety practices.

COR

**Total Number** 128 of Surveys

Average # of **Surveys Per Firm** 

**Total Number** 476 of Surveys

Average # of **Surveys Per Firm** 

Non COR-Certified 3.51

3.23

**COR-Certified** 