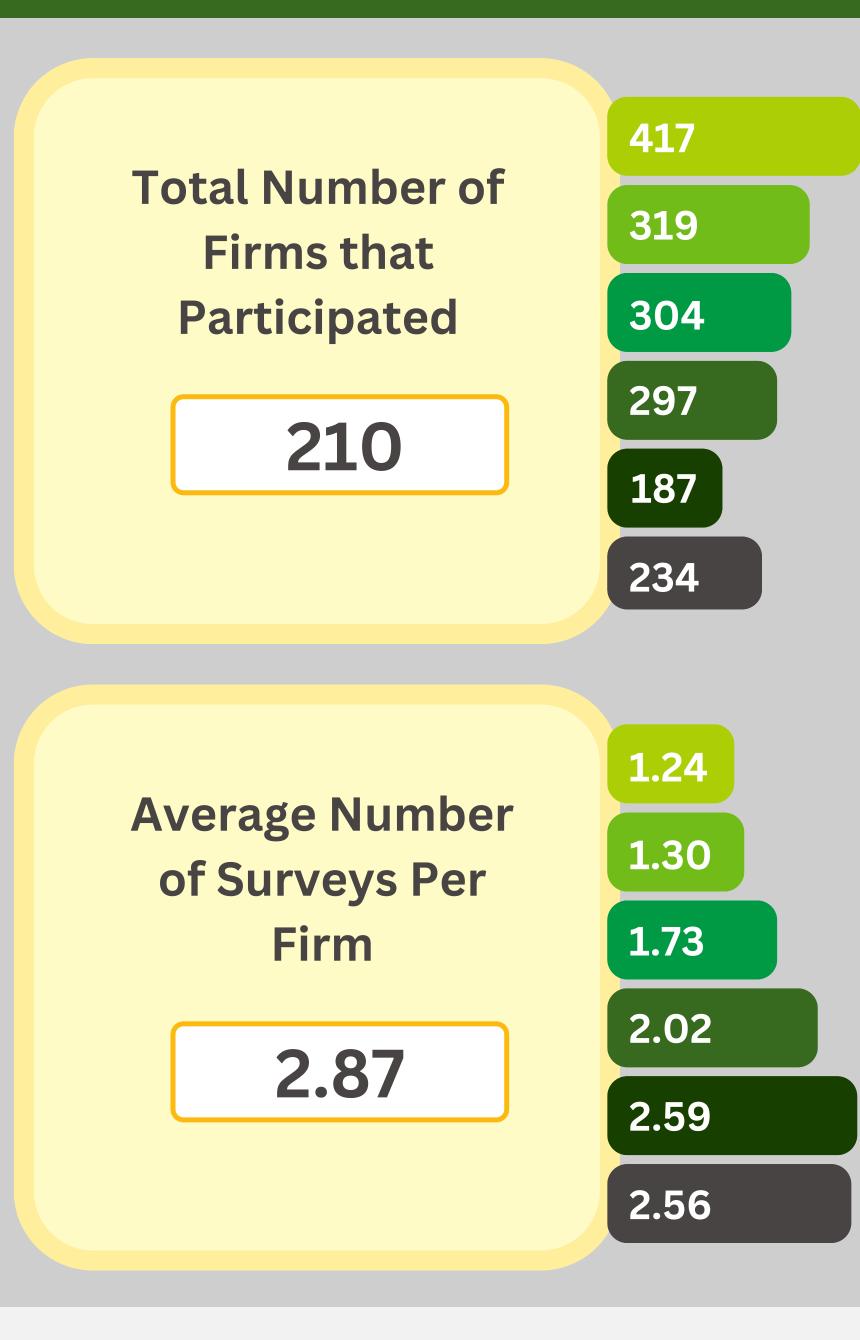

## Fall 2024 Summary

Saskatchewan companies have participated in the Safety 851 Culture Survey.

In 2011 and 2013, the IWH-OPM questionnaire was taken by 100 construction workplaces. The average score the firms received was 3.23. This score is also known as the IWH-OPM Benchmark Score. Any firm that has received an average score of or above 3.23 is doing well on their safety practices. Any firm with a score below 3.23 may need to re-evaluate and improve their safety practices.