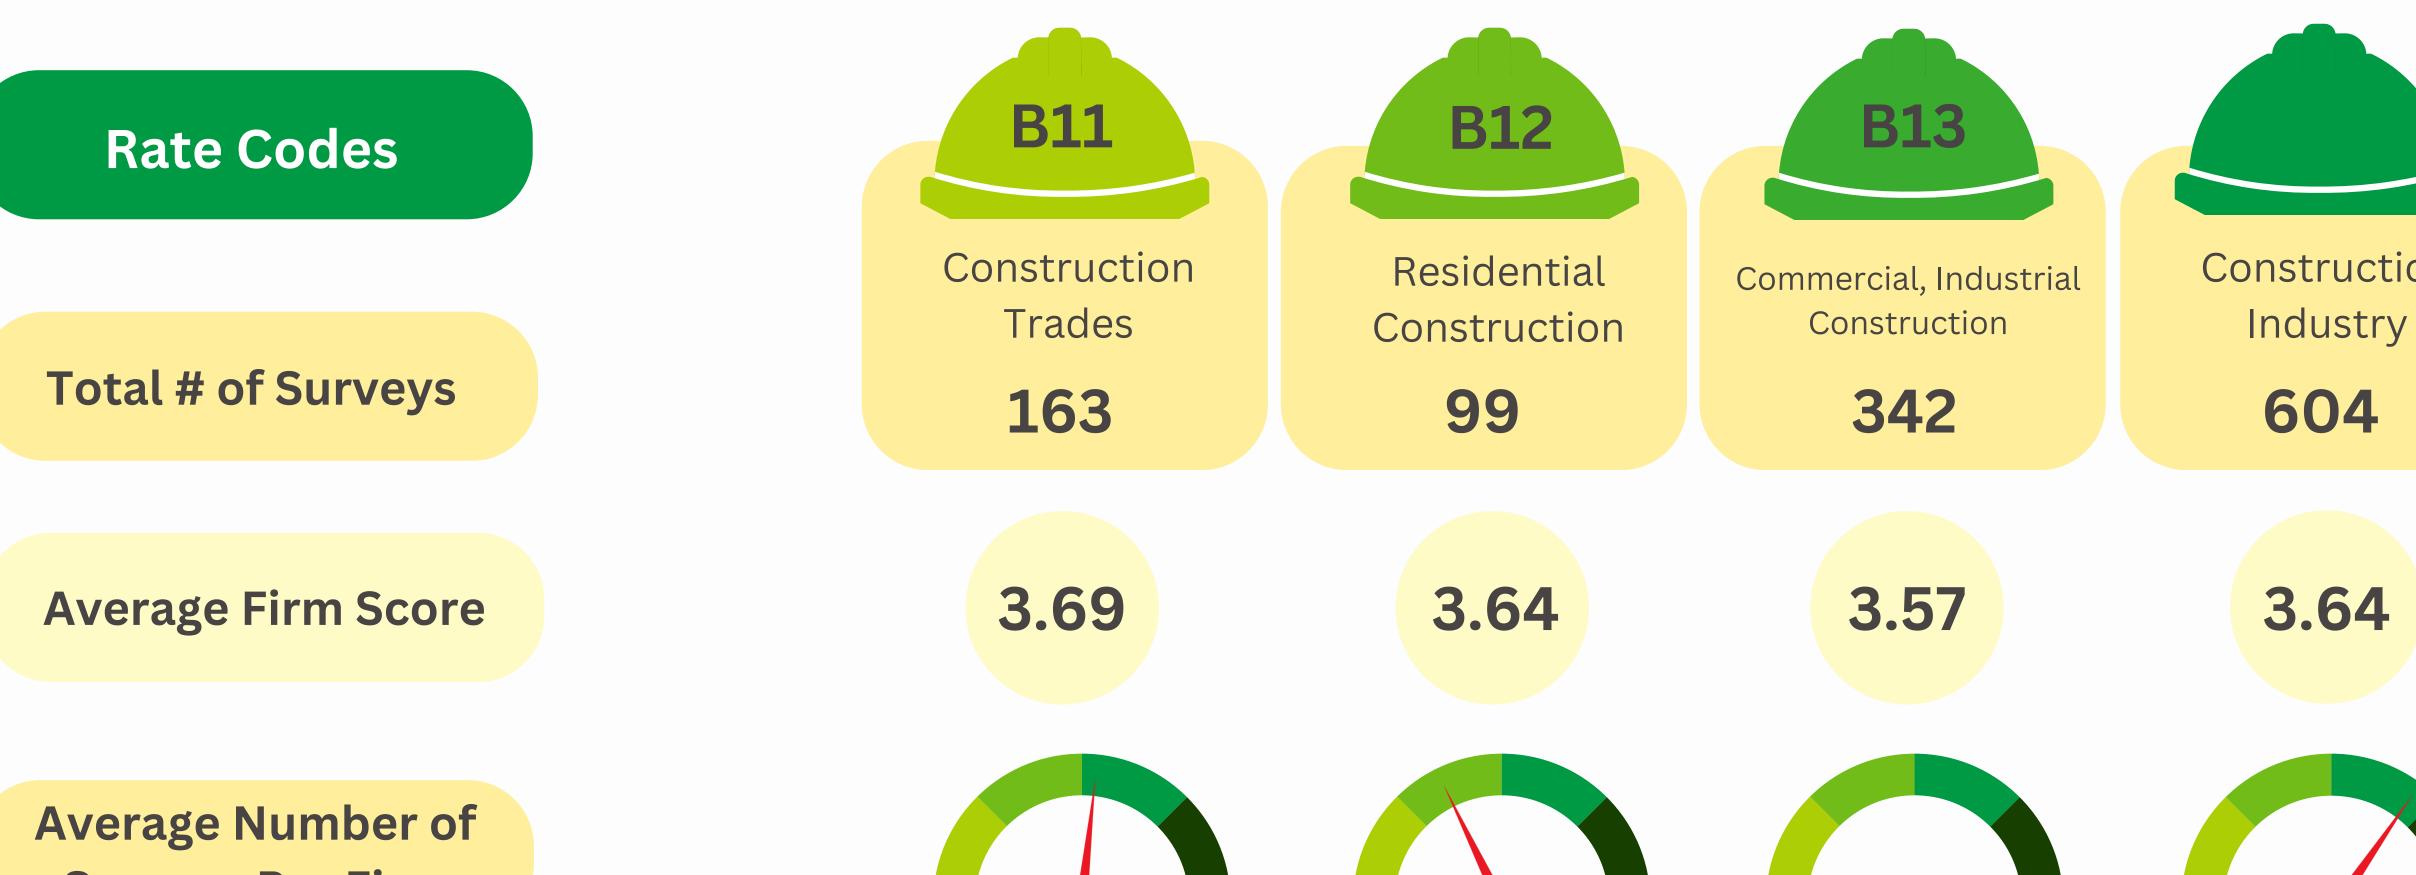

## Fall 2024 Summary

Saskatchewan companies have participated in the Safety 851 Culture Survey.

In 2011 and 2013, the IWH-OPM questionnaire was taken by 100 construction workplaces. The average score the firms received was 3.23. This score is also known as the IWH-OPM Benchmark Score. Any firm that has received an average score of or above 3.23 is doing well on their safety practices. Any firm with a score below 3.23 may need to re-evaluate and improve their safety practices.

COR

**Total Number** 128 of Surveys

Average # of **Surveys Per Firm** 

**Total Number** 476 of Surveys

Average # of **Surveys Per Firm** 

Non COR-Certified 3.51

3.23

**COR-Certified** 