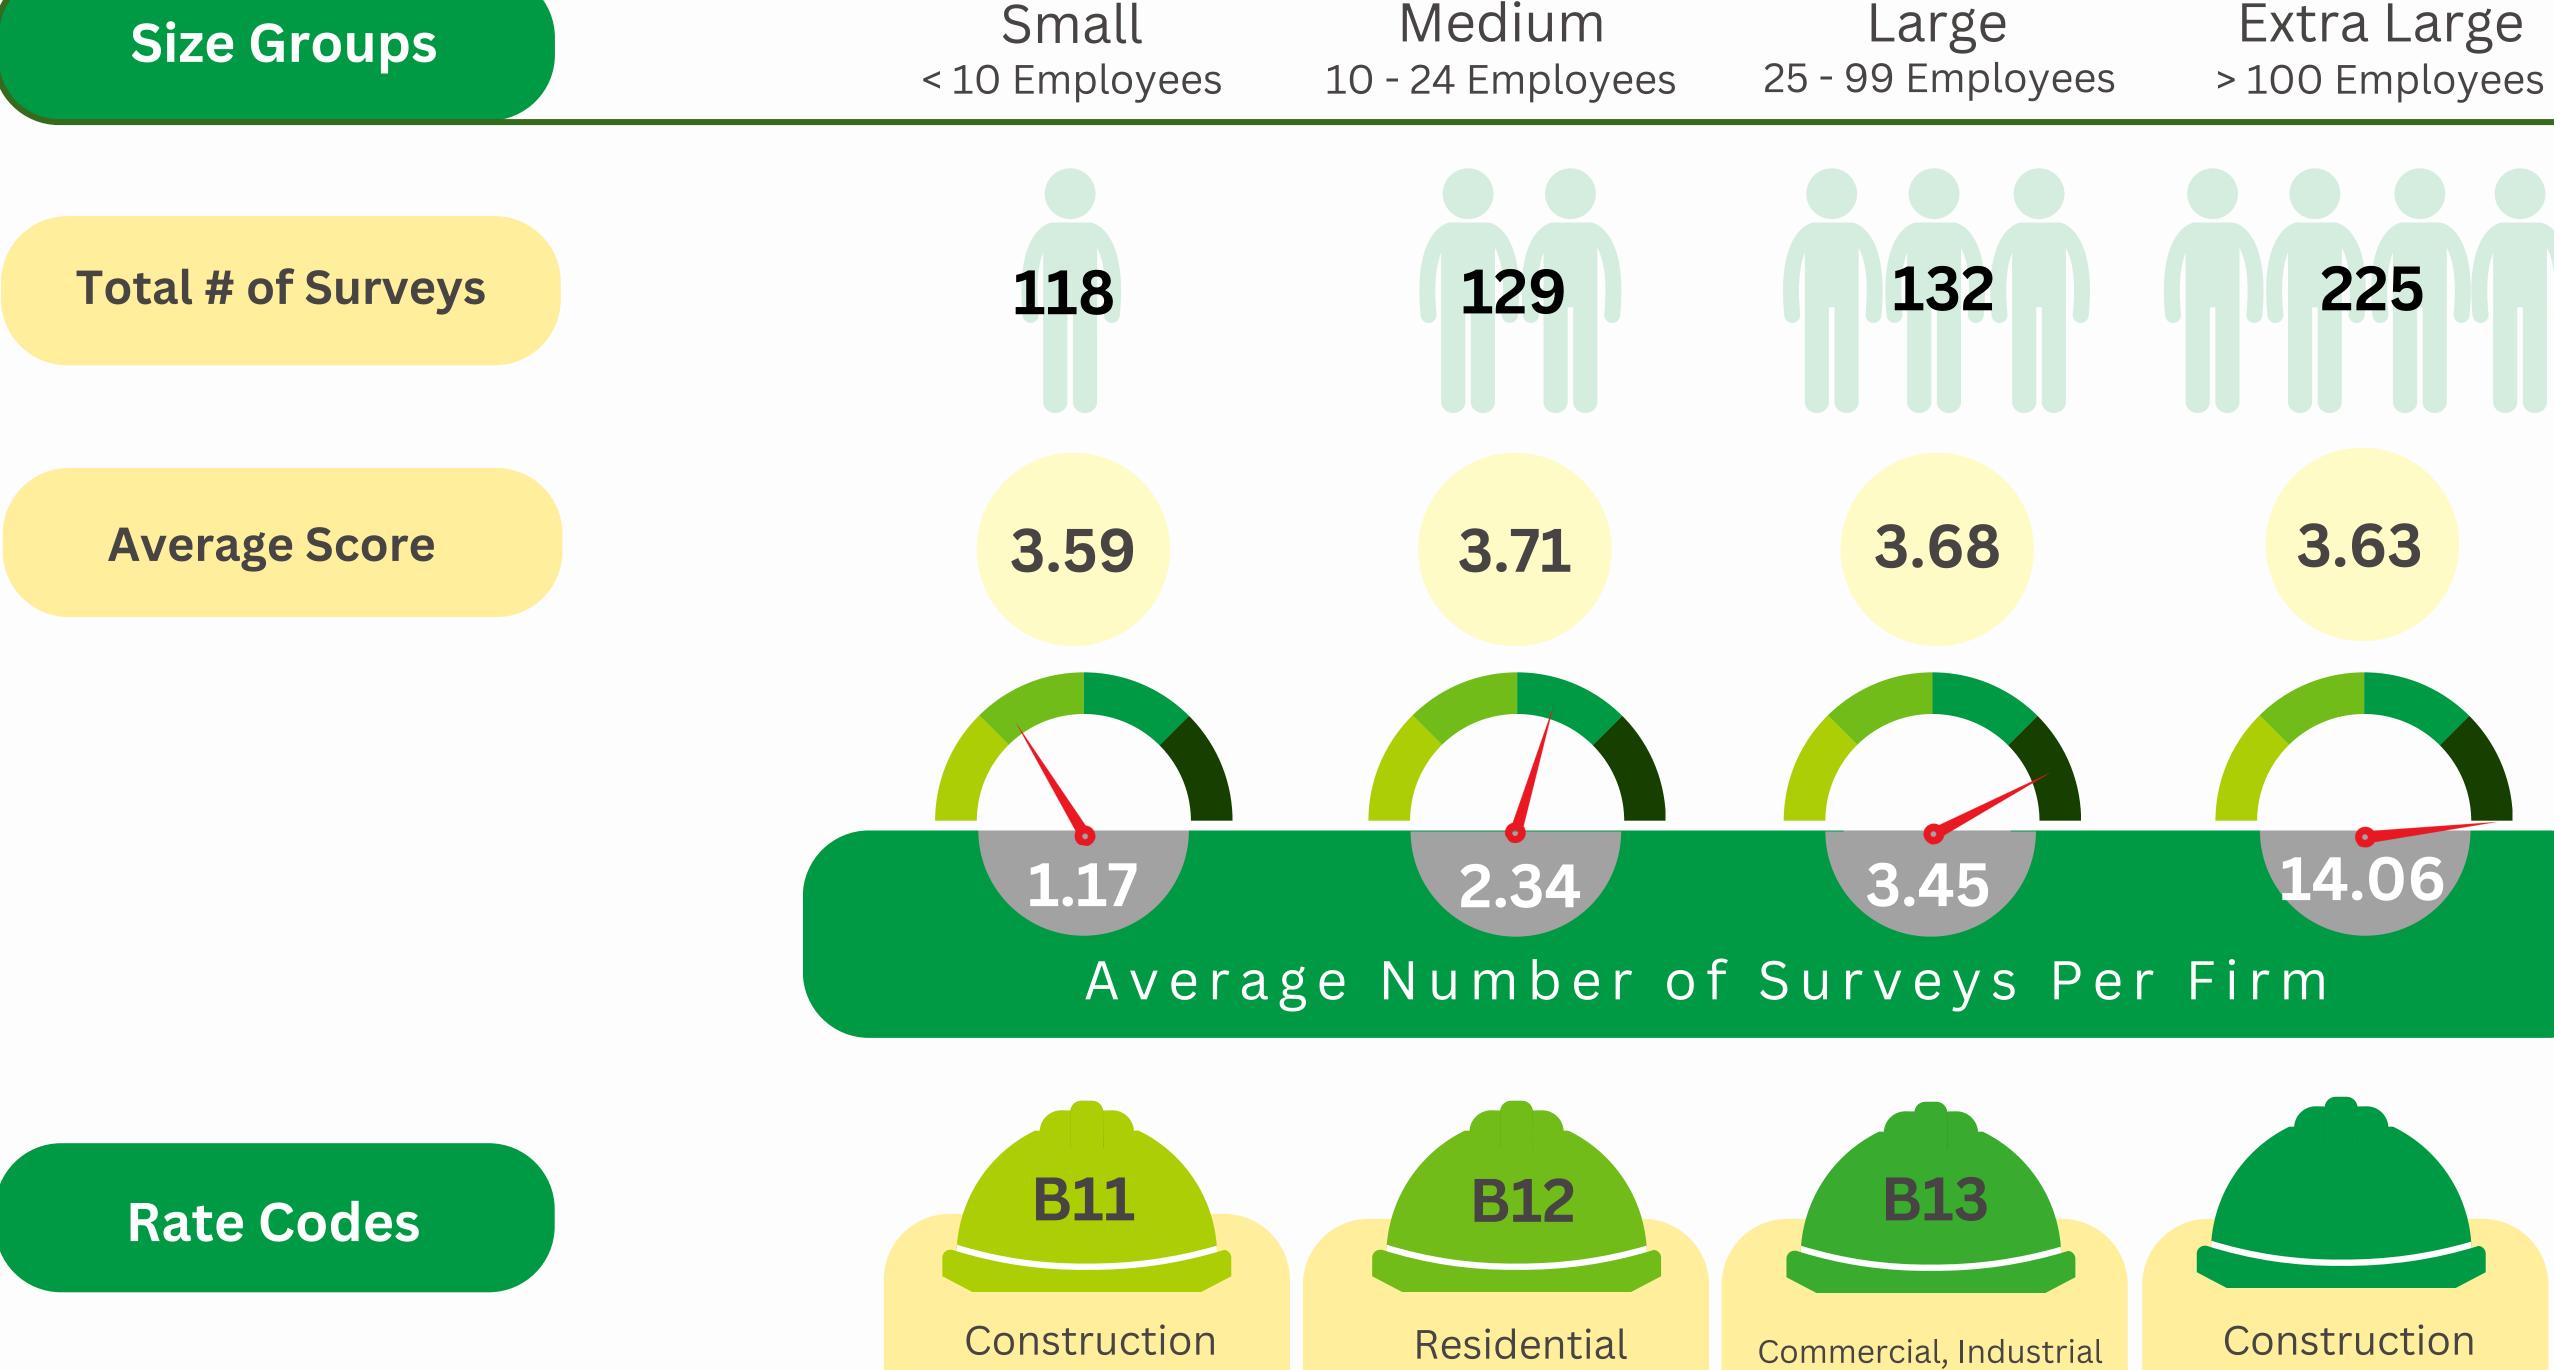

## Fall 2024 Summary

Saskatchewan companies have participated in the Safety 851 Culture Survey.

In 2011 and 2013, the IWH-OPM questionnaire was taken by 100 construction workplaces. The average score the firms received was 3.23. This score is also known as the IWH-OPM Benchmark Score. Any firm that has received an average score of or above 3.23 is doing well on their safety practices. Any firm with a score below 3.23 may need to re-evaluate and improve their safety practices.