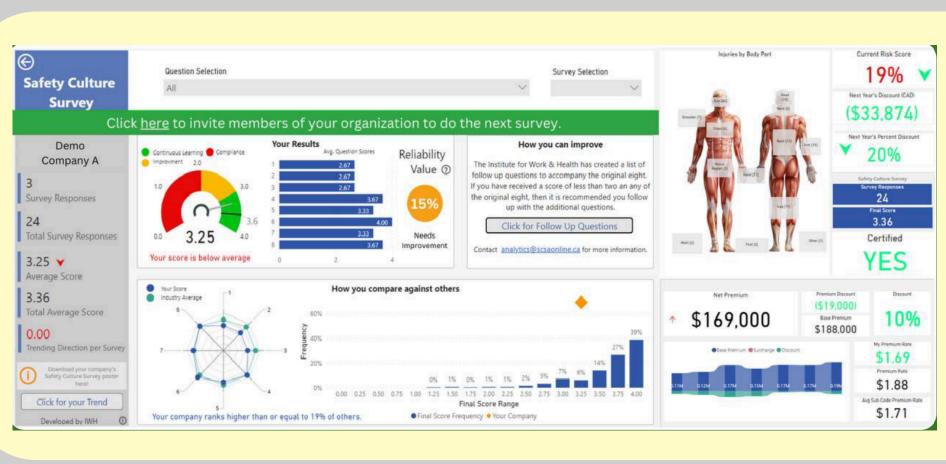

# **SCSA/Analytics**

**CLICK HERE** 

to claim your SCSA Analytics Dashboard. The Dashboard shows a detailed analysis of your company's safety culture, as well as provide reports of forecasted WCB premium, training and certification data, injury rates, industry benchmarks and more.